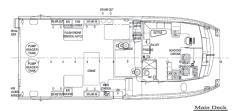

0.205 tonnes (at 105kg each)

Fuel (100 % - 2000 litres) 2.35 tonnes

Fresh water (100 %) 1.00 tonnes (approx)

Spares and Equipment 0.12 tonnes Consumable 0.05 tonnes

Speed unladen projected 15 - 17 knots. The boat is set up with props feathered for a laden speed of 15-knots

## Construction

The hull and superstructure of the vessel are constructed from marine grade aluminium plate and extruded aluminium structural shapes.

### Machinery

Two (2) Yanmar 6CXBM-GT mechanical diesels, 360 mhp at 2400 rpm, with YX - 75 hydraulic marine transmission.

Two (2), fixed pitch, Veem 5 bladed propellers, counter-rotating and outboard turning.

One (1) Mase Marine model, 31KW three phase power for on-board equipment.

One (1) Lewmar 250TT, 2kW hydraulic powered bow thruster, in port hull