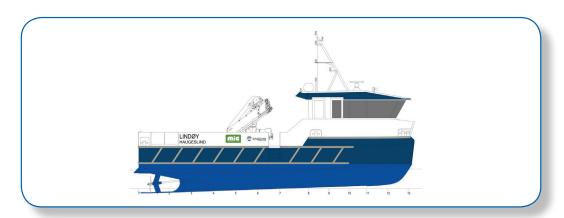

# 15m Net Cleaning Catamaran

#### **General Particulars**

Yard No: 072

Designer: One2Three Pty Ltd
Builder: Incat Tasmania Pty Ltd
Length overall: 14.98 metres
Length waterline: 14.77 metres

Length waterline: 14.77 metres Beam moulded: 5.80 metres

Hull Depth (moulded to baseline) 2.35 metres
Draft (full load) to baseline 1.01 metres

Draft (full load) to propeller protective skeg 1.43 metres