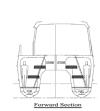

4) 0.205 tonnes (at 105kg each)

Fuel (100 % - 2000 litres) 2.35 tonnes

Fresh water (100 %) 1.00 tonnes (approx)

Spares and Equipment 0.12 tonnes Consumable 0.05 tonnes

Speed unladen projected 15 - 17 knots. The boat is set up with props feathered for a laden speed of 15-knots

## Construction

The hull and superstructure of the vessel are constructed from marine grade aluminium plate and extruded aluminium structural shapes.

### Machinery

Two (2) Yanmar 6CXBM-GT mechanical diesels, 360 mhp at 2400 rpm, with YX - 75 hydraulic marine transmission.

Two (2), fixed pitch, Veem 5 bladed propellers, counter-rotating and outboard turning.

One (1) Mase Marine model, 31KW three phase power for on-board equipment.

One (1) Lewmar 250TT, 2kW hydraulic powered bow thruster, in port hull