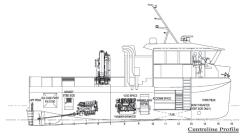

### Machinery

Two (2) Yanmar 6CXBM-GT mechanical diesels, 360 mhp at 2400 rpm, with YX - 75 hydraulic marine transmission.

Two (2), fixed pitch, Veem 5 bladed propellers, counter-rotating and outboard turning.

One (1) Mase Marine model, 31KW three phase power for on-board equipment.

One (1) Lewmar 250TT, 2kW hydraulic powered bow thruster, in port hull