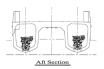

.205 tonnes (at 105kg each)

Fuel (100 % - 2000 litres) 2.35 tonnes

Fresh water (100 %) 1.00 tonnes (approx)

Spares and Equipment 0.12 tonnes Consumable 0.05 tonnes

Speed unladen projected 15 - 17 knots. The boat is set up with props feathered for a laden speed of 15-knots

## Construction

The hull and superstructure of the vessel are constructed from marine grade aluminium plate and extruded aluminium structural shapes.

### Machinery

Two (2) Yanmar 6CXBM-GT mechanical diesels, 360 mhp at 2400 rpm, with YX - 75 hydraulic marine transmission.

Two (2), fixed pitch, Veem 5 bladed propellers, counter-rotating and outboard turning.

One (1) Mase Marine model, 31KW three phase power for on-board equipment.

One (1) Lewmar 250TT, 2kW hydraulic powered bow thruster, in port hull