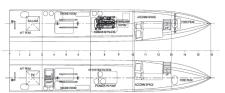

05 tonnes (at 105kg each)

Fuel (100 % - 2000 litres) 2.35 tonnes

Fresh water (100 %) 1.00 tonnes (approx)

Spares and Equipment 0.12 tonnes Consumable 0.05 tonnes

Speed unladen projected 15 - 17 knots. The boat is set up with props feathered for a laden speed of 15-knots

## Construction

The hull and superstructure of the vessel are constructed from marine grade aluminium plate and extruded aluminium structural shapes.

### Machinery

Two (2) Yanmar 6CXBM-GT mechanical diesels, 360 mhp at 2400 rpm, with YX - 75 hydraulic marine transmission.

Two (2), fixed pitch, Veem 5 bladed propellers, counter-rotating and outboard turning.

One (1) Mase Marine model, 31KW three phase power for on-board equipment.

One (1) Lewmar 250TT, 2kW hydraulic powered bow thruster, in port hull