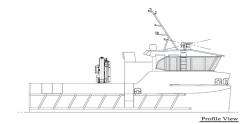

# 15m Net Cleaning Catamaran

#### **General Particulars**

Yard No: 072

Designer: One2Three Pty Ltd
Builder: Incat Tasmania Pty Ltd
Length overall: 14.98 metres
Length waterline: 14.77 metres

Length waterline: 14.77 metres Beam moulded: 5.80 metres

Hull Depth (moulded to baseline) 2.35 metres
Draft (full load) to baseline 1.01 metres

Draft (full load) to propeller protective skeg 1.43 metres