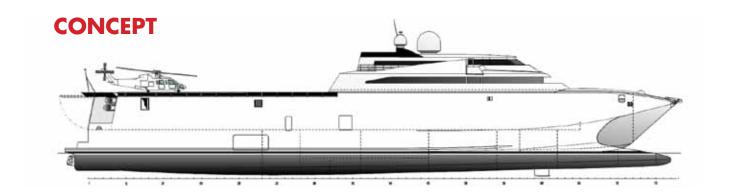

## 98m Super Yacht

The 98 metre Super Yacht Tender builds on the operational experience of the twelve 96/98 metre commercial wave piercers in service. It features all that makes the larger 112 metre so outstanding: the resilient superstructure with Owner's and Guests' suites, the helo deck with hangar, the storage bay with overhead gantry, within a more purposeful exterior.

The exterior allowing the Owner privacy during their travels not always afforded by super yacht finishes of other vessel.

## **Principal Particulars**

| Length Overall   | 97.22m |
|------------------|--------|
| Length Waterline | 92.00m |
| Beam Overall     | 26.62m |
| Draft            | 3.4m   |