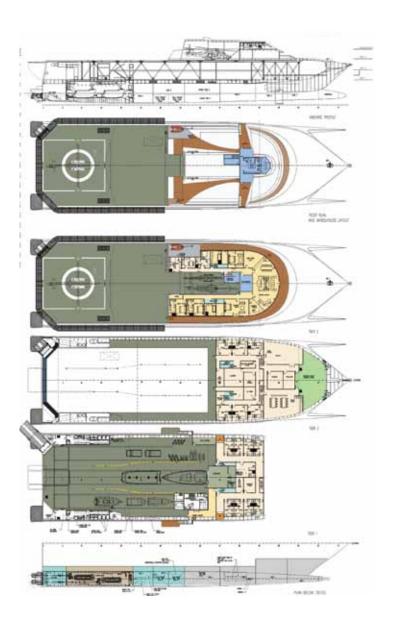

## 98m Super Yacht

The 98 metre Super Yacht Tender builds on the operational experience of the twelve 96/98 metre commercial wave piercers in service. It features all that makes the larger 112 metre so outstanding: the resilient superstructure with Owner's and Guests' suites, the helo deck with hangar, the storage bay with overhead gantry, within a more purposeful exterior.

The exterior allowing the Owner privacy during their travels not always afforded by super yacht finishes of other vessel.

## **Principal Particulars**

| Length Overall   | 97.22m |
|------------------|--------|
| Length Waterline | 92.00m |
| Beam Overall     | 26.62m |
| Draft            | 3.4m   |