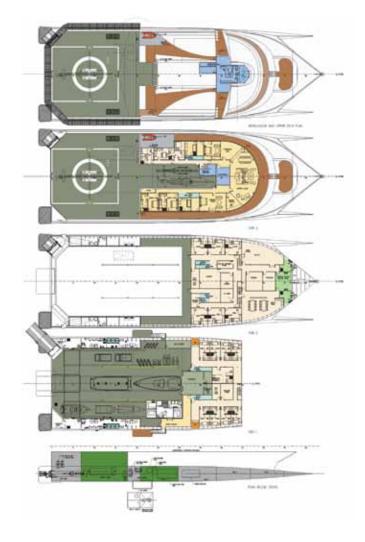

## **80m Super Yacht**

The 80 metre Super Yacht Tender has all the features of its larger cousins in a compact size suitable for reaching the smaller remote areas of the world.

The Owner's suite is located at the forward end of the resiliently mounted superstructure providing unsurpassed views of the seascape and landscapes the yacht will visit. The helo deck features a storage hangar on the same level. While the main deck storage bay has an overhead gantry for moving and deploying the yacht's tenders and toys.