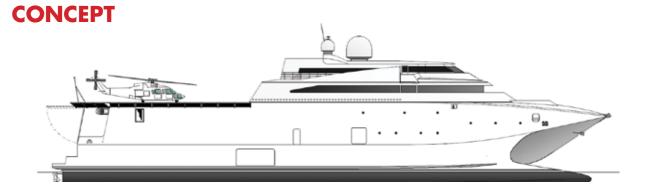

## **80m Super Yacht**

The 80 metre Super Yacht Tender has all the features of its larger cousins in a compact size suitable for reaching the smaller remote areas of the world.

The Owner's suite is located at the forward end of the resiliently mounted superstructure providing unsurpassed views of the seascape and landscapes the yacht will visit. The helo deck features a storage hangar on the same level. While the main deck storage bay has an overhead gantry for moving and deploying the yacht's tenders and toys.