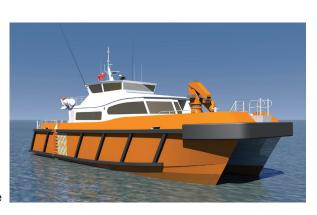

## 29m WFCB Offshore Wind Farm Crew Boat

## **Principal Particulars**

Length OA29.3mLength Waterline25.0mBeam Moulded9.5mDraft1.4m

Deadweight 39.0 tonnes

Hull Material Marine grade aluminium

Fwd deck space 41m²
Aft deck space 46m²
Speed (Maximum) 34 knots
Speed (Loaded) 30 knots
Speed (Service) 25 knots